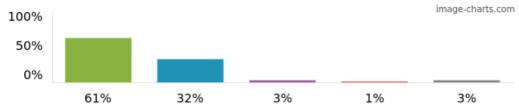

5. The school makes me aware of what my child will learn during the year.

Figures based on 72 responses up to 24-05-2024

Figures based on 72 responses up to 24-05-2024

7. My child has SEND, and the school gives them the support they need to succeed.