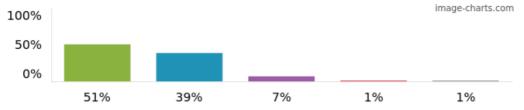

Responses for this school: **72**Responses for year: **2023/24**<u>View inspection reports</u>

1. My child is happy at this school.

Figures based on 72 responses up to 24-05-2024

2. My child feels safe at this school.