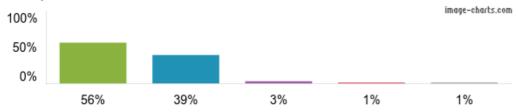

Responses for this school: **72**Responses for year: **2023/24**<u>View inspection reports</u>

1. My child is happy at this school.

Figures based on 72 responses up to 24-05-2024

2. My child feels safe at this school.