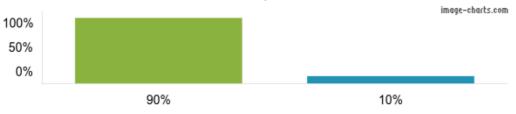

Responses for this school: **72**Responses for year: **2023/24**<u>View inspection reports</u>

1. My child is happy at this school.

Figures based on 72 responses up to 24-05-2024

2. My child feels safe at this school.

Figures based on 72 responses up to 24-05-2024

Figures based on 72 responses up to 24-05-2024

4. My child has been bullied and the school dealt with the bullying quickly and effectively.

Figures based on 72 responses up to 24-05-2024

5. The school makes me aware of what my child will learn during the year.

Figures based on 72 responses up to 24-05-2024

Figures based on 72 responses up to 24-05-2024

7. My child has SEND, and the school gives them the support they need to succeed.

Figures based on 13 responses up to 24-05-2024

8. The school has high expectations for my child.

Figures based on 72 responses up to 24-05-2024

9. My child does well at this school.

Figures based on 72 responses up to 24-05-2024

10. The school lets me know how my child is doing.

Figures based on 72 responses up to 24-05-2024

11. There is a good range of subjects available to my child at this school.

Figures based on 72 responses up to 24-05-2024

12. My child can take part in clubs and activities at this school.

Figures based on 72 responses up to 24-05-2024

13. The school supports my child's wider personal development.

Figures based on 72 responses up to 24-05-2024

17/07/2024, 14:47 Ofsted Parent View

14. I would recommend this school to another parent.

Figures based on 72 responses up to 24-05-2024

**NOTE:** More than one parent/carer can complete the Ofsted Parent View questionnaire so the results may show more respondents than pupils attending the school.