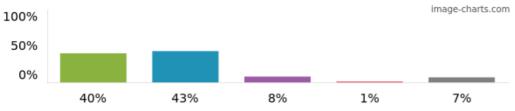

Responses for this school: **72**Responses for year: **2023/24**<u>View inspection reports</u>

1. My child is happy at this school.

Figures based on 72 responses up to 24-05-2024

2. My child feels safe at this school.

Figures based on 72 responses up to 24-05-2024

Figures based on 72 responses up to 24-05-2024

4. My child has been bullied and the school dealt with the bullying quickly and effectively.

Figures based on 72 responses up to 24-05-2024

5. The school makes me aware of what my child will learn during the year.

Figures based on 72 responses up to 24-05-2024

Figures based on 72 responses up to 24-05-2024

7. My child has SEND, and the school gives them the support they need to succeed.

Figures based on 13 responses up to 24-05-2024

8. The school has high expectations for my child.

Figures based on 72 responses up to 24-05-2024

9. My child does well at this school.

Figures based on 72 responses up to 24-05-2024

10. The school lets me know how my child is doing.

Figures based on 72 responses up to 24-05-2024

11. There is a good range of subjects available to my child at this school.

Figures based on 72 responses up to 24-05-2024

12. My child can take part in clubs and activities at this school.

Figures based on 72 responses up to 24-05-2024

13. The school supports my child's wider personal development.

Figures based on 72 responses up to 24-05-2024

17/07/2024, 14:47 Ofsted Parent View

14. I would recommend this school to another parent.

Figures based on 72 responses up to 24-05-2024

**NOTE:** More than one parent/carer can complete the Ofsted Parent View questionnaire so the results may show more respondents than pupils attending the school.