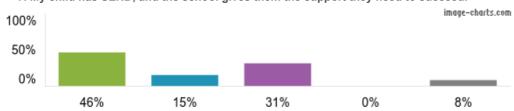

5. The school makes me aware of what my child will learn during the year.

Figures based on 72 responses up to 24-05-2024

Figures based on 72 responses up to 24-05-2024

7. My child has SEND, and the school gives them the support they need to succeed.

Figures based on 13 responses up to 24-05-2024

8. The school has high expectations for my child.

Figures based on 72 responses up to 24-05-2024

9. My child does well at this school.

Figures based on 72 responses up to 24-05-2024