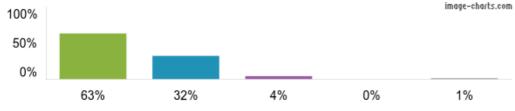

5. The school makes me aware of what my child will learn during the year.

Figures based on 72 responses up to 24-05-2024

Figures based on 72 responses up to 24-05-2024

7. My child has SEND, and the school gives them the support they need to succeed.