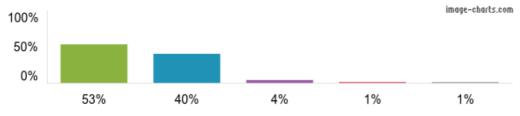

Figures based on 72 responses up to 24-05-2024

Figures based on 72 responses up to 24-05-2024

4. My child has been bullied and the school dealt with the bullying quickly and effectively.

Figures based on 72 responses up to 24-05-2024