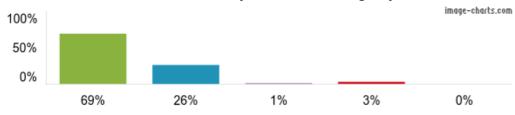

5. The school makes me aware of what my child will learn during the year.

Figures based on 72 responses up to 24-05-2024

Figures based on 72 responses up to 24-05-2024

7. My child has SEND, and the school gives them the support they need to succeed.