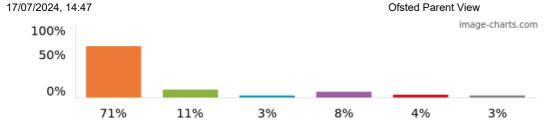

17/07/2024, 14:47 Ofsted Parent View

Figures based on 72 responses up to 24-05-2024

Figures based on 72 responses up to 24-05-2024

4. My child has been bullied and the school dealt with the bullying quickly and effectively.

Figures based on 72 responses up to 24-05-2024