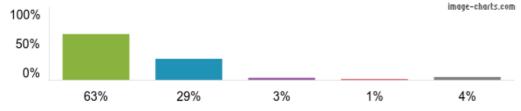

Figures based on 13 responses up to 24-05-2024

8. The school has high expectations for my child.

Figures based on 72 responses up to 24-05-2024

9. My child does well at this school.

Figures based on 72 responses up to 24-05-2024