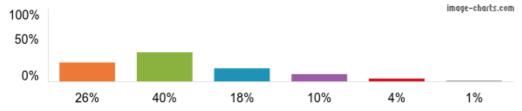

Figures based on 13 responses up to 24-05-2024

8. The school has high expectations for my child.

Figures based on 72 responses up to 24-05-2024

9. My child does well at this school.

Figures based on 72 responses up to 24-05-2024