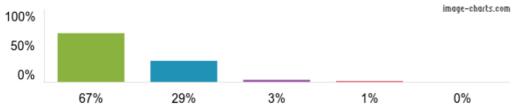

5. The school makes me aware of what my child will learn during the year.

Figures based on 72 responses up to 24-05-2024

Figures based on 72 responses up to 24-05-2024

7. My child has SEND, and the school gives them the support they need to succeed.