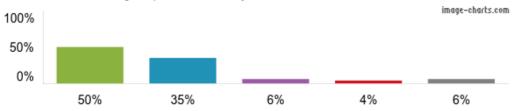

12. My child can take part in clubs and activities at this school.

Figures based on 72 responses up to 24-05-2024

13. The school supports my child's wider personal development.

Figures based on 72 responses up to 24-05-2024